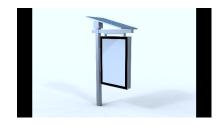

## Solar scrolling light boxes

**Detailed Product Description** 

1.The material of Solar System scrolling lightbox with Picture is Lamp Slice with solar system, and indoor & outdoor signage with silk screen and wide-format digital printing

## Detailed Product Description

Aluminium Scrolling light box

- 1)Factory price(ISO9001:2008)
- 2)Digital scrolling system(CE)
- 3)Noiseless
- 4)Rolling:65cm/s

5) Continuous working days: 3 day (Continuous day of overcast and rainy)