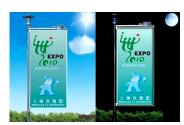

## Solar scrolling light boxes

**Detailed Product Description** 

1.The material of Solar System scrolling lightbox with Picture is Lamp Slice with solar system, and indoor & outdoor signage with silk screen and wide-format digital printing

illumination environmental protection

7.Energy saving, absorbing the sunlight in daytime, converts it into electric power, and stored in internal battery. When the night comes, the sensor is turned off, and the lamp turns on.