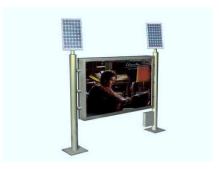

## Solar scrolling light boxes

**Detailed Product Description** 

1.The material of Solar System scrolling lightbox with Picture is Lamp Slice with solar system, and indoor & outdoor signage with silk screen and wide-format digital printing

## Detailed Product Description

Aluminium Scrolling light box

- 1)Factory price(ISO9001:2008)
- 2)Digital scrolling system(CE)
- 3)Noiseless
- 4)Rolling:65cm/s

5) Continuous working days: 3 day (Continuous day of overcast and rainy)