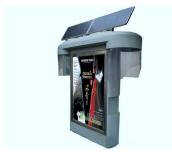

## Solar scrolling light boxes

**Detailed Product Description** 

1.The material of Solar System scrolling lightbox with Picture is Lamp Slice with solar system, and indoor & outdoor signage with silk screen and wide-format digital printing

2.Material Frames are all galvanized steel.3.Internal light: LED light.

4. Wind resistance: 10 classes

5.Material: solar panel, battery charge controller, batteries, and Led light strip

6.Good quality: can provide high quality and uniform back-lighting without hotspots or shadows behind the graphics, generating ideal advertisement

illumination environmental protection

7.Energy saving, absorbing the sunlight in daytime, converts it into electric power, and stored in internal battery. When the night comes, the sensor is turned off, and the lamp turns on.