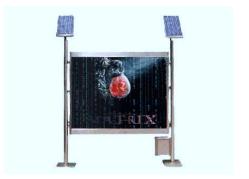

## Solar scrolling light boxes

**Detailed Product Description** 

1.The material of Solar System scrolling lightbox with Picture is Lamp Slice with solar system, and indoor & outdoor signage with silk screen and wide-format digital printing

illumination environmental protection

7.Energy saving, absorbing the sunlight in daytime, converts it into electric power, and stored in internal battery. When the night comes, the sensor is turned off, and the lamp turns on.