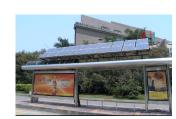

## Solar scrolling light boxes

**Detailed Product Description** 

1.The material of Solar System scrolling lightbox with Picture is Lamp Slice with solar system, and indoor & outdoor signage with silk screen and wide-format digital printing

2.Material Frames are all galvanized steel.3.Internal light: LED light.

4. Wind resistance: 10 classes

5.Material: solar panel, battery charge controller, batteries, and Led light strip

6.Good quality: can provide high quality and uniform back-lighting without hotspots or shadows behind the graphics, generating ideal advertisement

illumination environmental protection

7.Energy saving, absorbing the sunlight in daytime, converts it into electric power, and stored in internal battery. When the night comes, the sensor is turned off, and the lamp turns on.

8.Each product will encloses install drawings, and our party will arrange on-site installation guide engineer according to customers needs .

9.All products install easily, work stable and reliable, easy to maintain, save Energy.