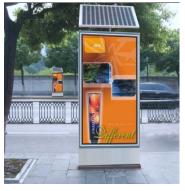

## Solar scrolling light boxes

**Detailed Product Description** 

1.The material of Solar System scrolling lightbox with Picture is Lamp Slice with solar system, and indoor & outdoor signage with silk screen and wide-format digital printing

2.Material Frames are all galvanized steel.3.Internal light: LED light.

4. Wind resistance: 10 classes

5.Material: solar panel, battery charge controller, batteries, and Led light strip

6.Good quality: can provide high quality and uniform back-lighting without hotspots or shadows behind the graphics, generating ideal advertisement

illumination environmental protection

7.Energy saving, absorbing the sunlight in daytime, converts it into electric power, and stored in internal battery. When the night comes, the sensor is turned off, and the lamp turns on.

8.Each product will encloses install drawings, and our party will arrange on-site installation guide engineer according to customers needs .

9.All products install easily, work stable and reliable, easy to maintain, save Energy.