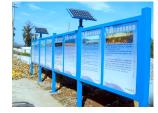

## Solar scrolling light boxes

**Detailed Product Description** 

1.The material of Solar System scrolling lightbox with Picture is Lamp Slice with solar system, and indoor & outdoor signage with silk screen and wide-format digital printing

2.Material Frames are all galvanized steel.3.Internal light: LED light.

4. Wind resistance: 10 classes

5.Material: solar panel, battery charge controller, batteries, and Led light strip

6.Good quality: can provide high quality and uniform back-lighting without hotspots or shadows behind the graphics, generating ideal advertisement

illumination environmental protection

7.Energy saving, absorbing the sunlight in daytime, converts it into electric power, and stored in internal battery. When the night comes, the sensor is turned off, and the lamp turns on.

8.Each product will encloses install drawings, and our party will arrange on-site installation guide engineer according to customers needs .

9.All products install easily, work stable and reliable, easy to maintain, save Energy.