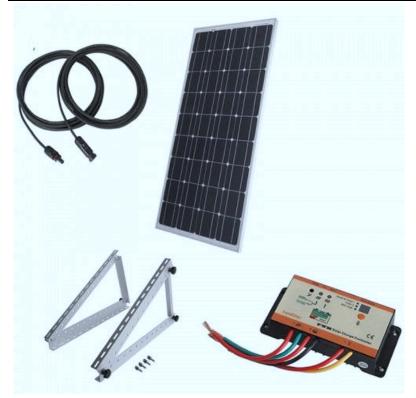

80W White Frame Solar Panel, White Spoiler & Side Mounting Kit & 12A Charge Controller

80W Black Frame Solar Panel, Black Spoiler & Side Mounting Kit & 12A Charge Controller

80W White Frame Solar Panel, White Corner Mounting Kit & 10A Waterproof Charge Controller

80W Silver Frame Solar Panel, Adjustable Frame Mounting Kit & 10A Waterproof Charge Controller

2/pcs of 80W black

panel( black frame&black backsheet)

2/pcs of 80W

panel (white frame&white backsheet)

**5m cable with MC4 connecter or battery clips** 