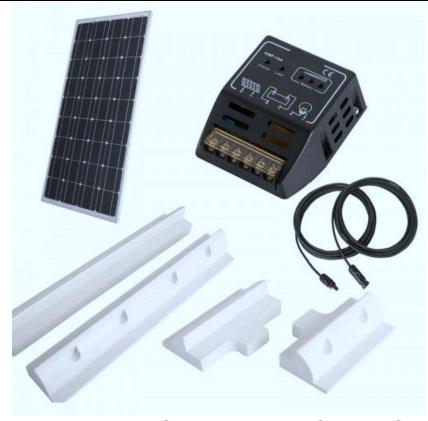

80W White Frame Solar Panel, White Spoiler & Side Mounting Kit & 12A Charge Controller

80W Black Frame Solar Panel, Black Spoiler & Side Mounting Kit & 12A Charge Controller

80W White Frame Solar Panel, White Corner Mounting Kit & 10A Waterproof Charge Controller

80W Silver Frame Solar Panel, Adjustable Frame Mounting Kit & 10A Waterproof Charge Controller

2/pcs of 80W black

panel( black frame&black backsheet)

2/pcs of 80W

panel (white frame&white backsheet)

**5m cable with MC4 connecter or battery clips** 