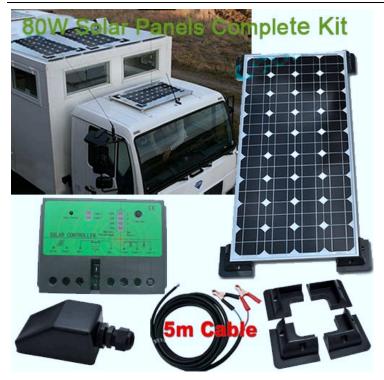

## Applications:

Home solar power system projects
Perfect for commercial solar systems
Science projects
Electronic applications
RV chagers
Charging DC batteries

80Watt solar panel full kit, easy to install!
80w Mono solar panel + 10A 12V solar
regulator + 5m cable&battery clips
+ 4pcs mounting brackets + roof entry
gland

## Packing:

1 x 80w monocrytalline solar panel

1 x 10A 12V solar regulator

1 x 5m cable with battery clips

4 x black corner ABS mounting bracket

1 x roof entry gland

We have more solar kits for your choose in web ( <a href="www.sunlink-energy.com">www.sunlink-energy.com</a>)
Or contact with us to made kits according to your requirement.