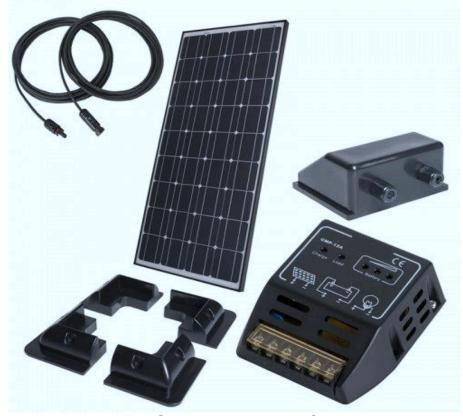

## Specifications:

Operatine Voltage: 18.0V Max Operatine Current: 4.59A Open-Circuit Voltage: 21.24V Short-circuit Current: 5.05A

Max-Power: 80W

Max System Voltage: 1000V

80W Black Frame Solar Panel, Black Corner Mounting Kit & 12A Charge Controller

**4pcs ABS corner brackets** 

roof entry gland ( single or double hole)