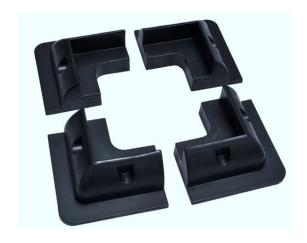

Specifications:

Operatine Voltage: 18.0V Max Operatine Current: 4.59A Open-Circuit Voltage: 21.24V Short-circuit Current: 5.05A

Max-Power: 80W

Max System Voltage: 1000V





80W Black Frame Solar Panel, Black Corner Mounting Kit & 12A Charge Controller



80W White Frame Solar Panel, White Spoiler & Side Mounting Kit & 12A Charge Controller





80W Black Frame Solar Panel, Black Spoiler & Side Mounting Kit & 12A Charge Controller



80W White Frame Solar Panel, White Corner Mounting Kit & 10A Waterproof Charge Controller





80W Silver Frame Solar Panel, Adjustable Frame Mounting Kit & 10A Waterproof Charge Controller



2/pcs of 80W black

panel( black frame&black backsheet)



2/pcs of 80W

panel (white frame&white backsheet)





**5m cable with MC4 connecter or battery clips** 



**4pcs ABS corner brackets** 





roof entry gland ( single or double hole)

## Packing:

1 x 80w monocrytalline solar panel

1 x 10A 12V solar regulator

1 x 5m cable with battery clips

4 x black corner ABS mounting bracket

1 x roof entry gland

We have more solar kits for your choose in web ( <a href="www.sunlink-energy.com">www.sunlink-energy.com</a>)
Or contact with us to made kits according to your requirement.