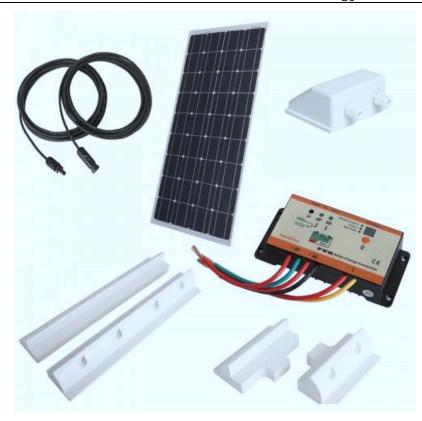

## Applications:

Home solar power system projects
Perfect for commercial solar systems
Science projects
Electronic applications
RV chagers
Charging DC batteries

80Watt solar panel full kit, easy to install!
80w Mono solar panel + 10A 12V solar
regulator + 5m cable&battery clips
+ 4pcs mounting brackets + roof entry
gland

## Specifications:

Operatine Voltage: 18.0V Max Operatine Current: 4.59A Open-Circuit Voltage: 21.24V Short-circuit Current: 5.05A

Max-Power: 80W

Max System Voltage: 1000V

80W Black Frame Solar Panel, Black Corner Mounting Kit & 12A Charge Controller

## Packing:

1 x 80w monocrytalline solar panel

1 x 10A 12V solar regulator

1 x 5m cable with battery clips

4 x black corner ABS mounting bracket

1 x roof entry gland

We have more solar kits for your choose in web ( <a href="www.sunlink-energy.com">www.sunlink-energy.com</a>)
Or contact with us to made kits according to your requirement.