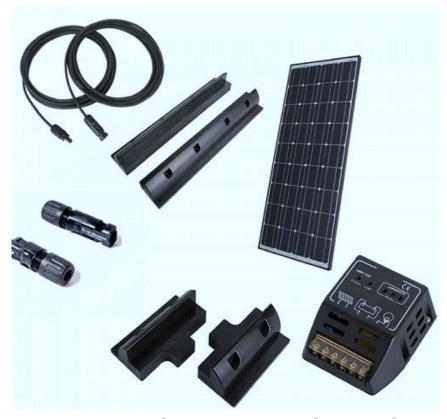

80W White Frame Solar Panel, White Spoiler & Side Mounting Kit & 12A Charge Controller

80W Black Frame Solar Panel, Black Spoiler & Side Mounting Kit & 12A Charge Controller

80W White Frame Solar Panel, White Corner Mounting Kit & 10A Waterproof Charge Controller

80W Silver Frame Solar Panel, Adjustable Frame Mounting Kit & 10A Waterproof Charge Controller

2/pcs of 80W black

panel( black frame&black backsheet)

2/pcs of 80W

panel (white frame&white backsheet)

**5m cable with MC4 connecter or battery clips** 