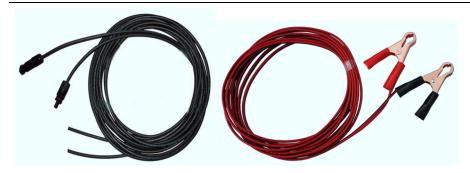

80W Silver Frame Solar Panel, Adjustable Frame Mounting Kit & 10A Waterproof Charge Controller

2/pcs of 80W black

panel( black frame&black backsheet)

2/pcs of 80W

panel (white frame&white backsheet)

**5m cable with MC4 connecter or battery clips** 